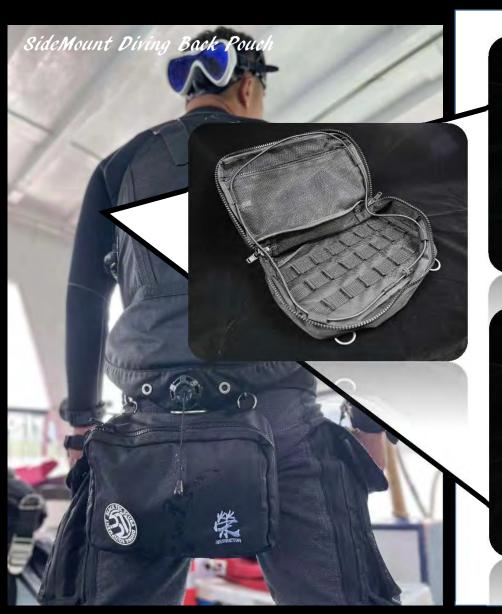

## Smart System to Carry What you Need in the Ocean

Black Tec Scuba Side Mount Back Pouch unlike other traditional side mount pouches, using the "Smart System" for mounting the accessories, Instead of hanging tons of bolt snaps to hook your finger reel, backup lights spare masks ...etc, what we do is using bungee. You can create your own compartments to suit your needs. The set-up is easy. Just place the bungee through the compartment distribution tube and tying a knot on both end with your desired length. Then mount the accessories using the bungee as shown in the picture. There is no limit on the size, length and arrangement of how you tide your bungee. You can create your own personalized styles and this is what we believe in customization. Moreover, the opening of the pouch is different. Our special design let you find your gears by seeing it. The pouch can be hanged across your chest and you get your gears by seeing it.