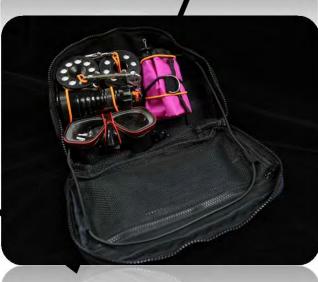

## Smart System to Carry What you Need in the Ocean

Black Tec Scuba Side Mount Back Pouch unlike other traditional side mount pouches, using the "Smart System" for mounting the accessories, Instead of hanging tons of bolt snaps to hook your finger reel, backup lights spare masks ...etc, what we do is using bungee. You can create your own compartments to suit your needs. The set-up is easy. Just place the bungee through the compartment distribution tube and tying a knot on both end with your desired length. Then mount the accessories using the bungee as shown in the picture. There is no limit on the size, length and arrangement of how you tide your bungee. You can create your own personalized styles and this is what we believe in customization. Moreover, the opening of the pouch is different. Our special design let you find your gears by seeing it. The pouch can be hanged across your chest and you get your gears by seeing it.