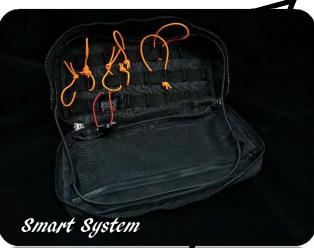

## Smart System to Carry What you Need in the Ocean

Black Tec Scuba Side Mount Back Pouch unlike other traditional side mount pouches, using the "Smart System" for mounting the accessories, Instead of hanging tons of bolt snaps to hook your finger reel, backup lights spare masks ...etc, what we do is using bungee. You can create your own compartments to suit your needs. The set-up is easy. Just place the bungee through the compartment distribution tube and tying a knot on both end with your desired length. Then mount the accessories using the bungee as shown in the picture. There is no limit on the size, length and arrangement of how you tide your bungee. You can create your own personalized styles and this is what we believe in customization. Moreover, the opening of the pouch is different. Our special design let you find your gears by seeing it. The pouch can be hanged across your chest and you get your gears by seeing it.