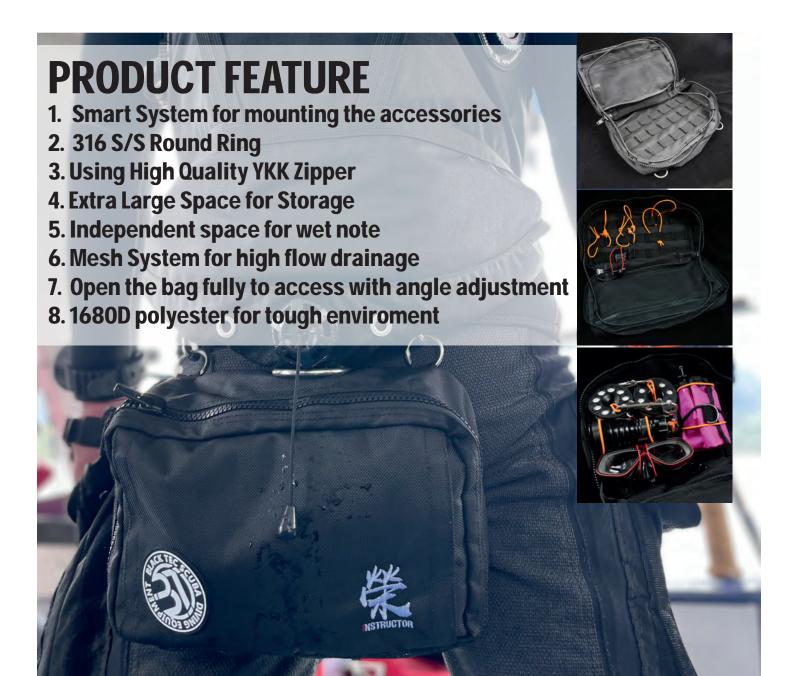

## PRODUCT FEATURE

- Smart System for Mounting the Accessories
- 316 8/8 Round Ring
- Using High Quality YKK
  Zipper
- Extra Large Space for Storage
- Independent Space for Wet Note
- Mesh System for High Flow Drainage
- Open the Bag Fully to Access with Angle Adjustable
- 1680D Polyester for Tough Environments

## Smart System to Carry What you Need in the Ocean

Black Tec Scuba Side Mount Back Pouch unlike other traditional side mount pouches, using the "Smart System" for mounting the accessories, Instead of hanging tons of bolt snaps to hook your finger reel, backup lights spare masks ...etc, what we do is using bungee. You can create your own compartments to suit your needs. The set-up is easy. Just place the bungee through the compartment distribution tube and tying a knot on both end with your desired length. Then mount the accessories using the bungee as shown in the picture. There is no limit on the size, length and arrangement of how you tide your bungee. You can create your own personalized styles and this is what we believe in customization. Moreover, the opening of the pouch is different. Our special design let you find your gears by seeing it. The pouch can be hanged across your chest and you get your gears by seeing it.