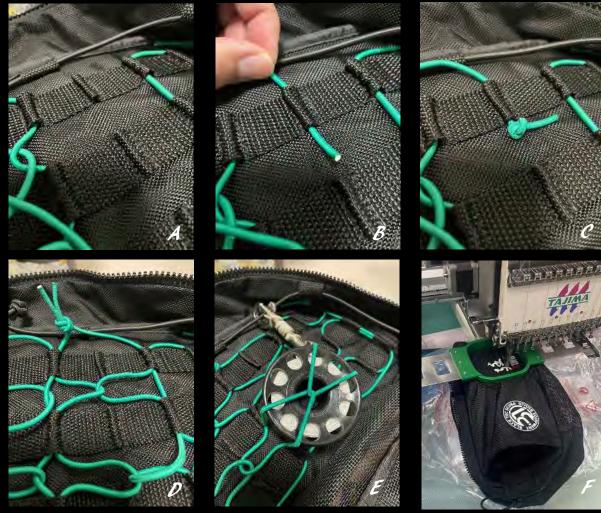

## Smart System to Carry What you Need in the Ocean

Black Tec Scuba Side Mount Back Pouch unlike other traditional side mount pouches, using the "Smart System" for mounting the accessories, Instead of hanging tons of bolt snaps to hook your finger reel, backup lights spare masks ...etc, what we do is using bungee. You can create your own compartments to suit your needs. The set-up is easy. Just place the bungee through the compartment distribution tube and tying a knot on both end with your desired length. Then mount the accessories using the bungee as shown in the picture. There is no limit on the size, length and arrangement of how you tide your bungee. You can create your own personalized styles and this is what we believe in customization. Moreover, the opening of the pouch is different. Our special design let you find your gears by seeing it. The pouch can be hanged across your chest and you get your gears by seeing it.